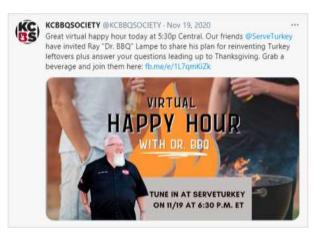

NATIONAL TURKEY FEDERATION PARTNERS WITH KANSAS CITY BARBEQUE SOCIETY TO CONTINUE TURKEY SMOKE SERIES

KANSAS CTTY, Mo. — (March 10, 2021) — To encourage both professional and amateur pitmasters to showcase the versatility and creativity of using turkey on the smoker or grill, the National Turkey Federation (NTE) is pleased to partner with the Kansas City Bartheque Society (KCBS) to kick off the second year of the Turkey Smoke Series. The Turkey Smoke Series will incorporate a turkey category into barbeque competitions throughout the United States during the 2021 barbeque season, adding thousands of dollars in extra prize money and bragging rights among pitmaster competitors at numerous KCBS-sanctioned barbeque contests. Winning recipes will also be featured across KCBS and NTF digital platforms.