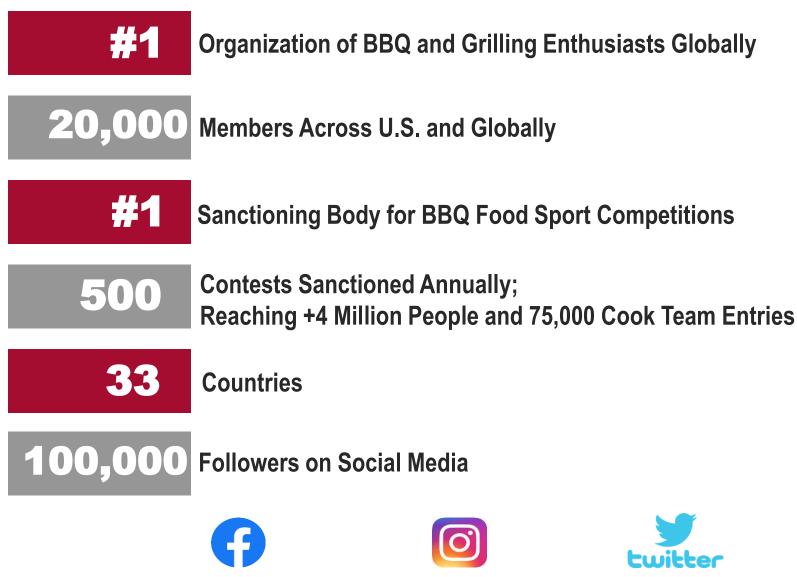

# www.kcbs.us

 $@{\tt KansasCityBarbequeSociety} \\$ 

@kcbbqsociety

@kcbbqsociety

"America's Barbeque Expert," KCBS is a nonprofit organization dedicated to preserving, celebrating, promoting, and educating the public about barbeque as a distinctively American cuisine."

### @KansasCityBarbequeSociety

70.5K Followers

@kcbbqsociety 18.6K Followers

@kcbbqsociety 18K Followers

kansascitybarbequesociety 1.7K Subscribers

Monthly Digital Magazine 20,000 Recipients

\* Data as of February 2021

In addition to social media, KCBS has robust tools to communicate directly with our members:

- BullSheet, monthly digital magazine
- Meat Sheet, midmonth digital newsletter
- eBlasts, email to general or targeted membership

KCBS website is the main repository for KCBS information: averaging between 36,000 and 47,000 visitors per month.